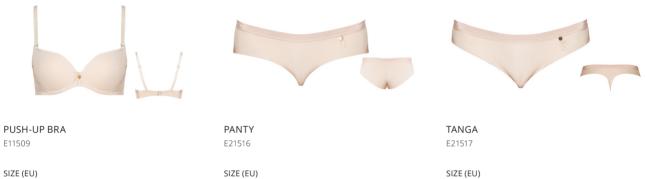

### SEASON

Essentials

PUSH-UP BRA E11511-02 E11511-06 SIZE (EU) 70 A-D175 A-DD180 A-DD185 A-DD190 C-DD

PANTY E21518-02 E21518-06

SIZE (EU) XS - XXL

TANGA E21519-02 E21519-06 SIZE (EU)

XS - XL

**STOCKINGS WITH SILICONE** E51516-02 E51516-06