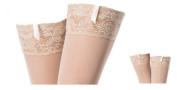

# Angelina

Angelina is a luxurious and lacey collection with very comfortable stockings (stay-up stockings) - items that make every woman feel like a real princess. The collection is available in two different colours: beige and black.

### SEASON

Essentials

PUSH-UP BRA E11511-02 E11511-06 SIZE (EU) 70 A-D175 A-DD180 A-DD185 A-DD190 C-DD

PANTY E21518-02 E21518-06

SIZE (EU) XS - XXL

TANGA E21519-02 E21519-06 SIZE (EU)

XS - XL

**STOCKINGS WITH SILICONE** E51516-02 E51516-06