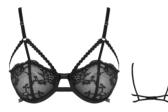

# Mazekeen

Mazekeen is a powerful, sensual woman who seeks symbiosis in everyday classics with elegant details. The flower overlay adds a touch of delicate, modest luxury.

Essentials

11735

**SIZE (EU)** 65 A-D I 70 A-D I 75 A-D I 80 A-D I 85 A-C