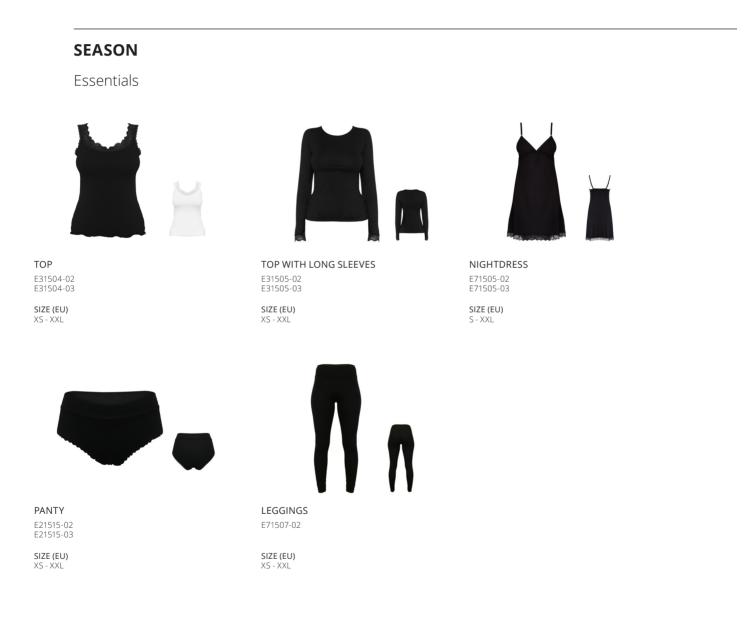

# About

"Essential collection consists of everlasting products that every modern woman should have in her lingerie drawer."

BonBon Lingerie's bestselling products throughout the years have been further improved and are available as the never out of stock collection all year round. The Essentials Collection consists a variety of products from invisible skin tone underwear to erotic series, from comfortable skin soothing nightgowns to playful and provocative Boudoir line.

Be confident. Be daring. Be you.